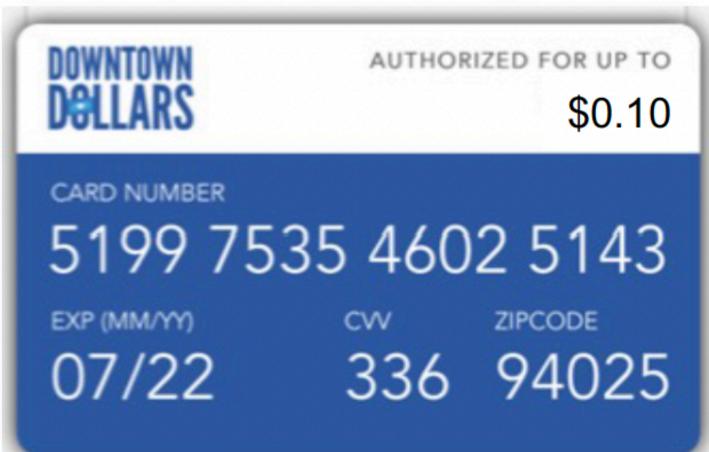

Your gift does not expire. Fees may apply. See below.

VIEW GIFT VOUCHER

Show this card to the cashier at Downtown Dayton

DOWNTOWN DOLLARS

AUTHORIZED FOR UP TO \$25.00

CARD NUMBER

5199 7535 4602 5143

EXP (MM/YY)

W

ZIPCODE

07/22

336 94025

#### MAX \$25.00

Do not charge over or the card will be rejected. Pay additional amount, if any, with alternate method. DO NOT USE FOR TIPS.

Voucher Redemption by MasterCard

WHERE TO USE THIS CARD

Billing Address: Yiftee, 325 Sharon Park Drive #215, Menlo Park, CA 94025 Locate the Card Balance