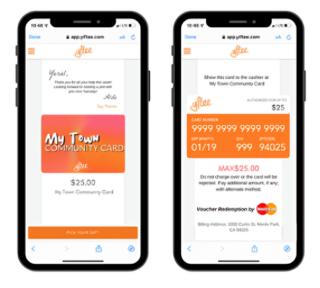

## HOW TO REDEEM A COMMUNITY GIFT CARD

Customer presents **gift card** on a mobile device or printed on paper.

Process as a MasterCard (**credit card, not a gift card)** - key in the 16-digit code, CVV, zip code, expiration as required by your POS.

**DO NOT charge more than the prepaid amount**, otherwise the transaction will be declined. Online/mobile gifts always show the current balance. To check balance on a printed gift, go to https://c.yiftee.com/check-giftbalance.

To process a payment that exceeds the eGift Card value, enter the card value first, then use another payment method for the remaining transaction amount. No tipping is allowed.