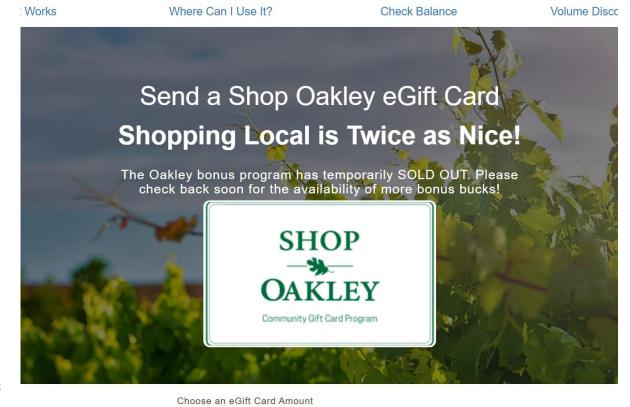

## Case Study - City of Oakley, CA (pop. 43k)

\$50,000 ARPA bonus funds

Sold out in 6 weeks! 6/8/22 - 7/15/22

Match: \$25, \$50, \$100, \$150

(77% of gifts sold were \$150)

Limit 1 bonus gift/purchaser

Bonus gift expires in 1 year

Purchased gifts do not expire

\$60k (64% of total) redeemed in 3 mo\*

30 participating merchants so far

\$100

\$150

\$50

\$25